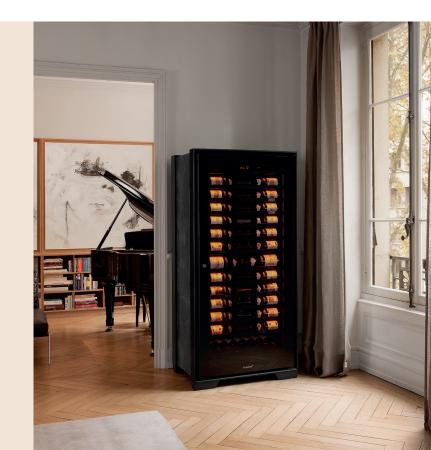

For a "service" usage, with an inner temperature between 6-9°C, we recommend to not place Royale in an ambient environment above 30°C/70% HR.

Royale, in a few words...

Why Royale?

Quite simply because it represents the best we can offer our customers in terms of performance, durability and aesthetics.