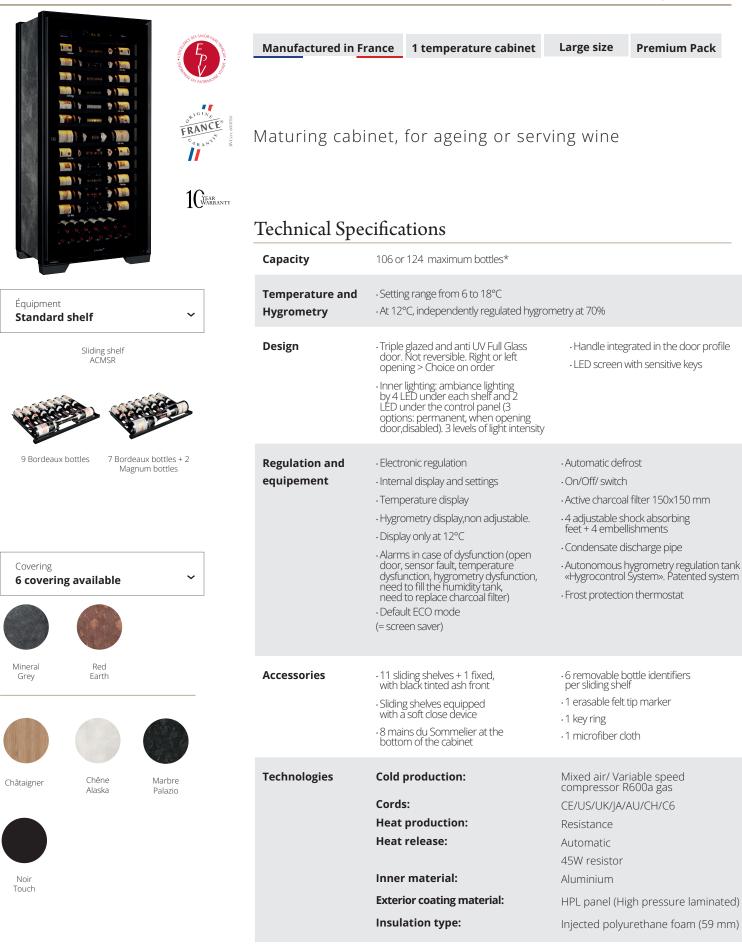

## General features

|                                                  | Full Glass door                                           |
|--------------------------------------------------|-----------------------------------------------------------|
| Gross weight packaged (kg)**                     | 340                                                       |
| Net weight cellar equipped (kg)                  | 250                                                       |
| Dimensions H x W x D (mm)                        | 1847 x 880 x 617***                                       |
| Dimensions packaged (mm)                         | 2000 x 970 x 700                                          |
| Colours / Finishes                               | Standard : Red Earth, Mineral Grey<br>Optional : 4 colors |
| **Equipped cellar weight ***+23mm with rear stop |                                                           |

## Energy efficiency & Consumption

| Cords                                       | 230V-50Hz            | 115V-60Hz            |  |
|---------------------------------------------|----------------------|----------------------|--|
| Type of door                                | Full Glass           | Full Glass           |  |
| Energy efficiency class                     | E                    | /                    |  |
| Annual energy consumption AEC<br>(Kwh/year) | 100                  | 85                   |  |
| Sound emission (dB(A))                      | 34<br>(steady state) | 34<br>(steady state) |  |
| Sound emission Class                        | В                    | /                    |  |
| Ambient operating temperature (°C)          | 5-35                 | 5-35                 |  |
| Useful volume (litres)                      | 421                  |                      |  |